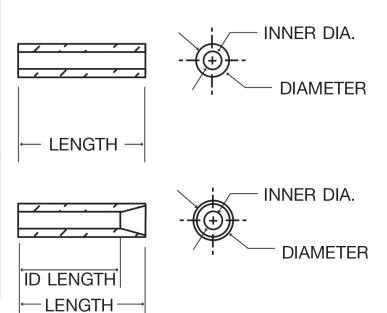

## **Specifications**

| Model            | SP-70                      |
|------------------|----------------------------|
| Inside Diameter  | .029/.031"                 |
| Outside Diameter | .064/.065"                 |
| Length           | .0800/.0839"               |
| ID Length        | .0690/.0728" Sapphire Tube |